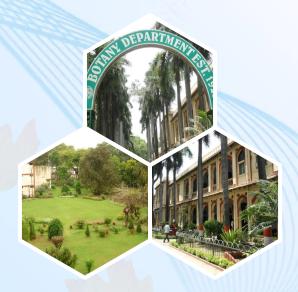

#### **Department of Botany**

Department of Botany is one of the oldest University Departments of Botany in the country. It came into existence in 1923 with Professor Julian H. Mitter as the founder Head (1919–1941). The Professorial Chair in Subsequent years has been adorned by Eminent Botanists like Professor Shree Ranjan, F.N.I. (1941–1957), Prof. R. K. Saxena, F.N.I. (1957–1959), Prof. R.N. Tandon, F.N.I. (1959–1965), Dr. A.K. Mitra (1965–1966), Prof. D.D. Pant, F.N.A., (1966–1981) and others. Dr. W. Dudgeon, Sri G.D. Srivastava, Dr. S. Naithani, Prof. P. Maheshwari, Prof. K.S. Bilgrami, Prof. M.M. Laloraya were other distinguished Botanists who had been on the staff of the Department. It is known for its multidisciplinary character and has earned international recognition for its standards of teaching and research. Department is proud of having produced eminent scholars and administrators, who have occupied or are occupying high positions within and outside the country. The Department offers teaching in two main courses at post-graduate level viz., Botany and Agricultural Botany with specializations in ten areas of Botany and three areas of Agricultural Botany. The ongoing research programmes emphasize diverse areas of functional, structural, applied and evolutionary botany. The Department has the distinction of being recognised for research work in areas of Palaeobotany and Morphology, Microbiology, Mycology and Pathology, Phycology, Plant Physiology, Plant Taxonomy, Plant Biodiversity, Ecology and Cytogenetics across the world.

# **Highlights & Attractions**